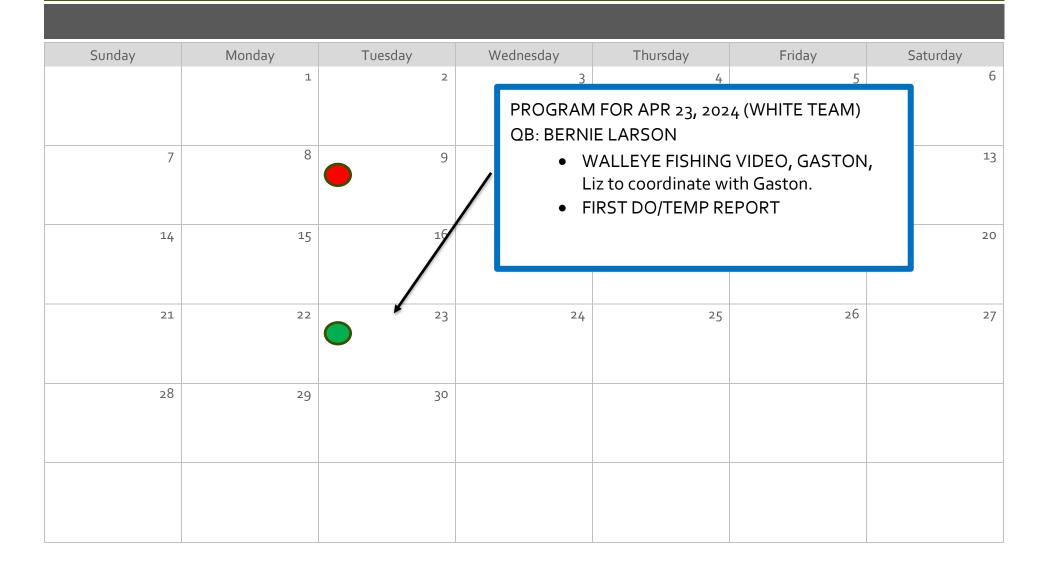

| Sunday | Monday | Tuesday | Wednesday     | Thursday       | Friday        | Saturday |
|--------|--------|---------|---------------|----------------|---------------|----------|
|        |        |         | 1             | 2              | 3             | 4        |
|        |        |         |               |                |               |          |
| 5      | 6      | 7       | 8             | 9              | 10            | 11       |
|        |        |         | PROGRAM FOR N |                |               |          |
| 12     | 13     | 1,      |               | STANDING THE D | O/TEMP RPT    | 18       |
|        |        |         | QB: BERNII    | HE REPORT      |               | 611200   |
|        |        | L       |               |                |               | (W101    |
| 19     | 20     | 21      | 22            | 23             | 24            | 25       |
|        |        |         |               |                |               |          |
| 26     | 27     | 28      | 29            | 30             | 31            |          |
|        |        |         |               | 2              | ND W101 CLASS |          |
|        |        |         |               |                |               |          |
|        |        |         |               |                |               |          |
|        |        |         |               |                |               |          |
|        |        |         |               |                |               |          |