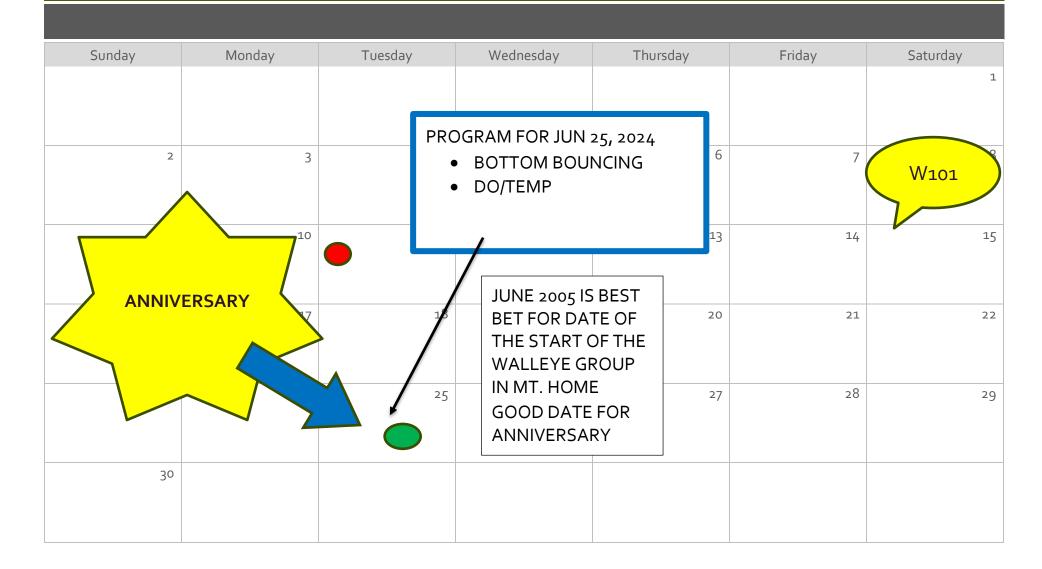

| L       |               |                |               | (W101    |
| 19     | 20     | 21      | 22            | 23             | 24            | 25       |
|        |        |         |               |                |               |          |
| 26     | 27     | 28      | 29            | 30             | 31            |          |
|        |        |         |               | 2              | ND W101 CLASS |          |
|        |        |         |               |                |               |          |
|        |        |         |               |                |               |          |
|        |        |         |               |                |               |          |
|        |        |         |               |                |               |          |







|        | · · · · · |         |           |                                                                                                                         |        |          |   |  |  |  |
|--------|-----------|---------|-----------|-------------------------------------------------------------------------------------------------------------------------|--------|----------|---|--|--|--|
| Sunday | Monday    | Tuesday | Wednesday | Thursday                                                                                                                | Friday | Saturday |   |  |  |  |
|        | 1         | 2       | 3         | 4                                                                                                                       | 5      |          | 6 |  |  |